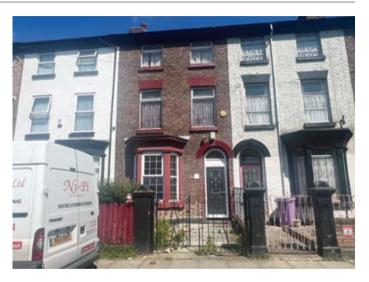

# 8 Windsor Road, Tuebrook, Liverpool L13 8BD

GUIDE PRICE **£85,000+**\*

VACANT RESIDENTIAL

### **Description**

A three storey five bedroomed middle-terraced property benefitting from central heating, partial double glazing, front and rear yards and a driveway. Following refurbishment and modernisation the property would be suitable for investment purposes.

#### **Situated**

Off West Derby Road (A5049) in a popular and well established residential location close to local amenities, schooling and transport links. Approximately 3 miles from Liverpool city centre.