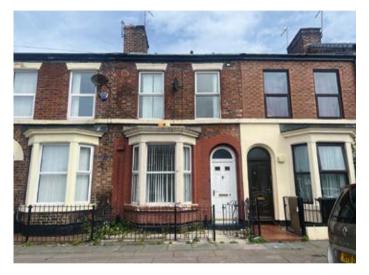

# 9 Madelaine Street, Liverpool L8 8AP

GUIDE PRICE **£115,000+**\*

#### **Description**

A three bedroomed middle terraced house benefiting from double glazing and central heating. Following modernisation the property would be suitable for investment purposes with a potential rental income of approximately £9,000 per annum if let to a single tenant. If let to 4 individual tenants at £85pppw the potential rental income would be approximately £17,680 per annum, subject to gaining the necessary consents.

#### Situated

Off North Hill Street which is in turn off Princes Road in a popular and well established residential location within close proximity to local amenities, transport links and schooling. Liverpool ctiy centre is approximately 2.5 miles away.