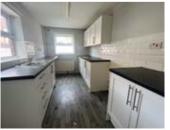

#### **Description**

A three bedroomed middle terraced house benefiting from double glazing and central heating. Following modernisation the property would be suitable for investment purposes with a potential rental income of approximately £9,000 per annum if let to a single tenant. If let to 4 individual tenants at £85pppw the potential rental income would be approximately £17,680 per annum, subject to gaining the necessary consents.

#### **Council Tax Band**

Vestibule, Hall, Living Room, Dining Room, Kitchen А

First Floor Three Bedrooms, Bathroom/WC

Outside Yard to the rear