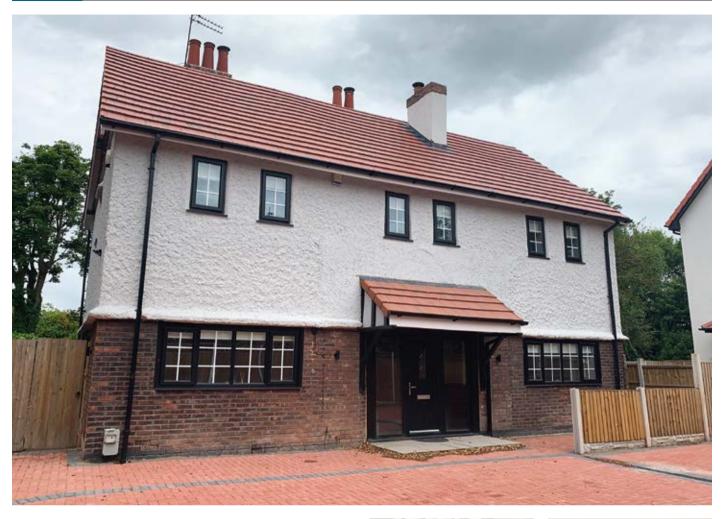

# 24 Blundell Road, Hightown, Liverpool L38 9EG

GUIDE PRICE **£450,000+**\*

VACANT RESIDENTIAL

### Description

A substantial five bedroomed detached house benefiting from double glazing, central heating, a large, shared driveway with parking for four cars, and gardens. The property has been fully refurbished and is in good order throughout and would be suitable for occupation or investment purposes.

### Situated

Off School Road in a popular residential location close to local amenities and between Formby & Crosby town centres approximately 11 miles from Liverpool city centre.