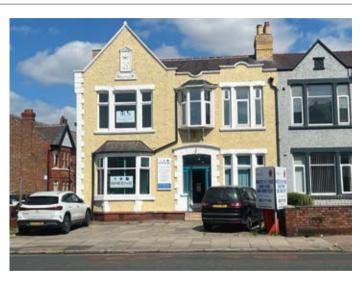

# 34 Crosby Road North, Liverpool L22 4OG

### Description

A substantial double fronted end of terraced property comprising ground floor offices which are currently let to Breens Solicitors on a three year lease from 2023 producing a rental income of £7.800.00 per annum. The upper floor comprises office rooms which have recently been refurbished and are currently vacant. The property benefits from parking. partial double glazing, central heating, fire alarm and some period features. When fully let the total rental income would be approximately £16.500 per annum.

#### Situated

Fronting Crosby Road North in a popular and sought after location close to local amenities, shops and transport links. Liverpool city centre is approximately 6 miles away.