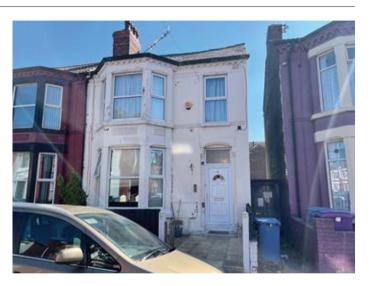

# 36 Alton Road, Tuebrook, Liverpool L6 4BJ

## **Description**

An end of terraced property converted to provide three self-contained flats benefitting from double glazing and central heating. The full property is currently tenanted by way of an Assured Shorthold Tenancy agreements producing a rental income of £22,200 per annum

#### **Situated**

Off West Deby Road in a popular residential location close to local amenities, schooling, Liverpool Football Club and approximately 3 miles from Liverpool city centre.