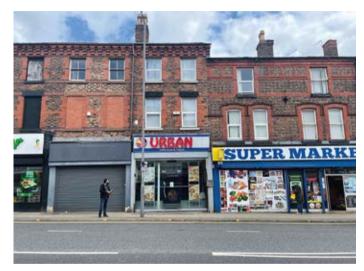

# 38 County Road, Walton, Liverpool L4 3QH GUIDE PRICE £110,000+\*

MIXED USE

## Description

A three storey mixed use investment opportunity currently producing £14,400 per annum. A three storey mixed use property comprising a ground floor shop currently trading as 'Urban Chicken & Pizza' together with a two/three bedroomed flat to the first and second floors accessed via a separate rear entrance. The property benefits from double glazing and is currently let by way of a 25 year lease from April 2023 at a rental income of £14,400 per annum for the whole building.

## Situated

Fronting County Road in a popular location close to local amenities, schooling and approximately 4 miles from Liverpool city centre.