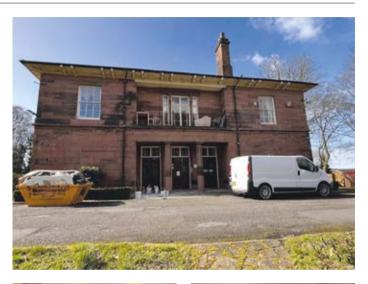

# Apartment 4 Eccleston Hall, Prestbury Drive, Eccleston WA10 5NZ

GUIDE PRICE **£130,000+**\*

RESIDENTIAL INVESTMENT

## Description

A three bedroomed duplex apartment split over the first and second floors within a Grade II listed building. The property benefits from central heating, many original features and a private balcony. The flat is currently let by way of an Assured Shorthold Tenancy producing a rental income of £11,400 per annum.

#### **Situated**

Fronting Prestbury Drive which is in turn off The Avenue in a popular and well established residential location close to local amenities, schooling and transport links. St Helens town centre is approximately 2.5 miles away.