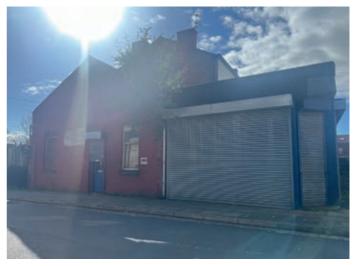

# 120 Walton Village / 17 St Marys Lane, Liverpool L4 6TL

GUIDE PRICE **£35,000+**\*

VACANT COMMERCIAL

# **Description**

An end-of-terraced commercial unit benefitting from electric roller shutters and a car parking space. The property is in need of a full upgrade and refurbishment scheme and once upgraded would be suitable for a variety of uses, subject to gaining the necessary consents.