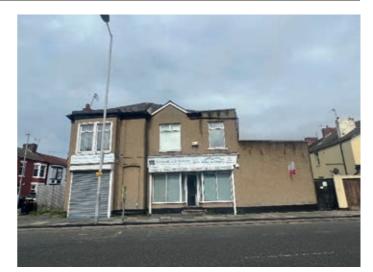

## 52 & 52a Liscard Road, Wallasey, Merseyside CH44 9AF GUIDE PRICE **£100,000+**\*

MIXED USE

#### Description

A vacant mixed-use end of terrace property comprising of a ground floor unit previously used as offices with a selfcontained, separately accessed 2 bedroomed flat to the ground and first floors. The property benefits from electric roller shutters, double glazing and central heating to the ground floor. The flat has double glazing and electric central heating. When fully let, the potential rental income would be approximately £12,000 per annum.

#### Situated

Fronting Liscard Road (A567) in a popular and well established residential location close to local amenities, schooling and transport links. Approximately 6 miles from Liverpool City Centre.