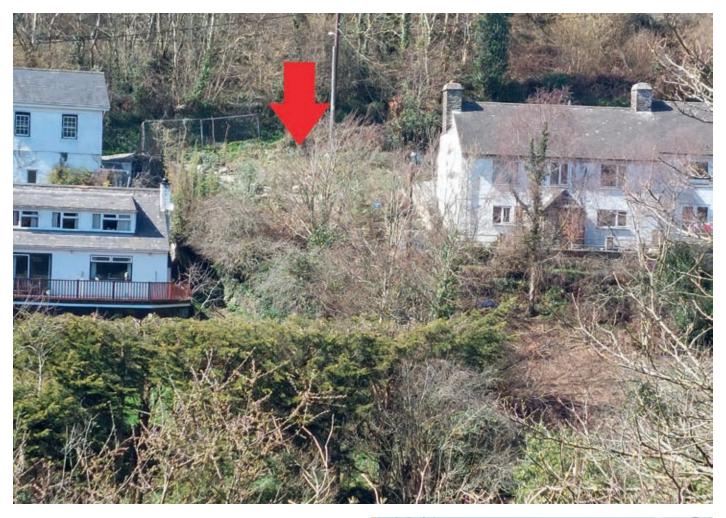

## Description

An interesting opportunity to acquire a residential building plot enjoying an elevated position and rural views, situated on the outskirts of the ever popular fishing village of Polperro. The planning permission in place allows for a lounge with balcony off, master bedroom with en-suite shower room, bedroom two and family bathroom on the lower level, with entrance hall, kitchen/diner, bedroom and cloakroom on the higher level, along with associated gardens and parking area.

#### Situated

Polperro is the quintessential traditional Cornish fishing village set in an Area of Outstanding Natural Beauty, steeped in history and extremely popular with local residents and holiday makers alike, with boutique shops and art galleries, restaurants, public houses and cafes, a working harbour and beach. The village also has a Post Office, general stores, doctors surgery and primary school, with further facilities and amenities to be found circa 4 miles at Looe and being readily commutable to the A30/A38 road networks.