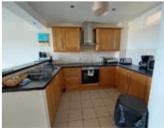

#### Description

A two bedroom ground floor holiday apartment with parking space situated in close proximity of Westward Ho beach and the promenade. The property is well presented throughout, sold fully furnished and ready to let with onwards bookings to be transferred to the new owner.

### **Ground Floor**

Entrance hall, open plan lounge/ kitchen/diner with balcony off, master bedroom with access to the balcony, bedroom two and shower room.