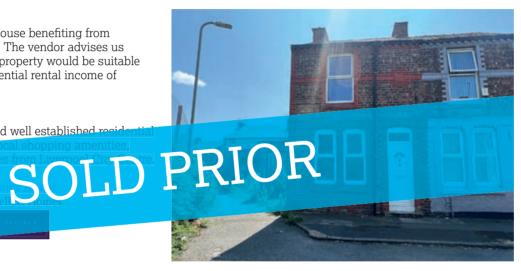

# 3 Smollett Street, Bootle, Merseyside L20 4PT

GUIDE PRICE **£60,000+**\*

VACANT RESIDENTIAL

# **Description**

A two bedroomed end of terraced house benefiting from double glazing and central heating. The vendor advises us there is a new boiler and roof. The property would be suitable for investment purposes with a potential rental income of approximately £7,800 per annum.