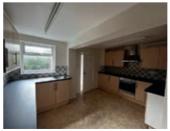

## **Ground Floor**

Hall, Through Living Room / Dining Room, Kitchen, Bathroom/WC