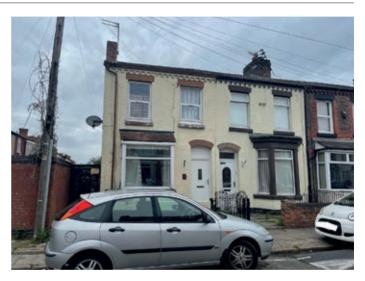

# 114 Eastbourne Road, Walton, Liverpool L9 0JQ

#### **Description**

A three bedroom end of terraced house benefiting double glazing and central heating. Following modernisation and a scheme of refurbishment works, the property would be suitable for occupation, resale or investment purposes. The potential rental income being in excess of £10,200 per annum.