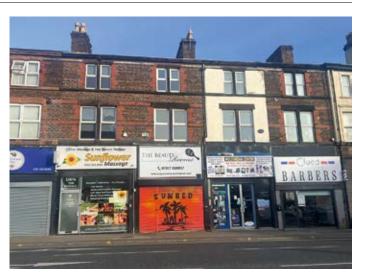

# 10 County Road, Walton, Liverpool L4 3QH

GUIDE PRICE **£80,000+**\*

MIXED USE

#### Situated

In a prominent position fronting County Road close to its junction with Spellow Lane approximately 3 miles from Liverpool City Centre. County Road itself is a well-established neighbourhood shopping district and main arterial route leading to Liverpool city centre and Queens Drive (A5058).

#### **Ground Floor**

Retail - Salon Area, Two Treatment Rooms, Rear Room, Shower Room/WC