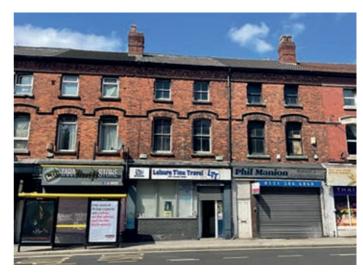

# 275 County Road, Walton, Liverpool L4 5PQ

GUIDE PRICE **£80,000+**\*

# VACANT COMMERCIAL

#### Description

A three storey plus cellar middle terraced property comprising of a ground floor retail unit together with 2 floors of accommodation above. The property benefits from partial double glazing, newly fitted central heating system and electric roller shutters. The property would be suitable for a number of uses to include retail to the ground floor and room above or it could be converted to provide self contained flats, subject to any necessary consents.

#### Situated

Fronting County Road at its junction with Breeze Hill in a popular location close to local amenities, schooling and approximately 4 miles from Liverpool City Centre.