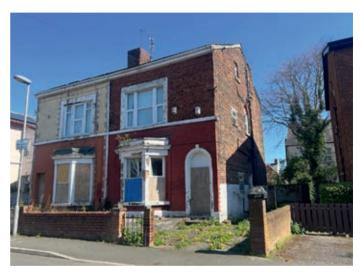

## Flats 1 & 2, 24 Osborne Road, Tuebrook, Liverpool L13 8AT GUIDE PRICE **£40,000+**<sup>\*</sup> VACANT RI

#### Description

A three storey semi-detached house comprising 4 x selfcontained flats. Flat 1 is a studio and benefits from its own separate access and Flat 2 has one bedroom. Please note that flats 3 and 4 are not included in the sale. The property benefits from partial double glazing and is in need of a complete upgrade and refurbishment scheme. Once upgraded both flats would be suitable for investment purposes with a potential total rental income of approximately £11,400 per annum.

#### Outside

Gardens to the front and rear, driveway. Please note the gardens/driveway will not be included in the leasehold sale.

**Council Tax Band** A

**EPC Rating** Flat 1 - TBA Flat 2 - G