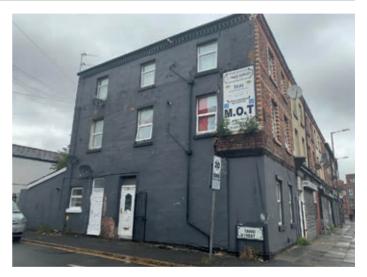

#### Description

A three storey middle terraced property converted to provide 3 x 2 bedroomed self-contained flats. Two of the flats are let by way of Assured Shorthold Tenancies producing a rental income of  $\pounds$ 9,600 per annum. When fully let the potential income being in excess of £15,120 per annum. The property benefits from double glazing and electric heating. The property would be suitable for a cash purchase only.

#### Situated

Fronting Westminster Road on the corner of Tawd Street in an established residential location within close proximity to local amenities, schooling and approximately 2 miles from Liverpool City Centre.