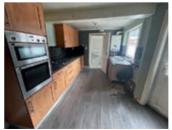

#### Ground Floor

Hall, Front Living Room, Rear Dining Room, Breakfast Room/ Kitchen, Wet room/wC