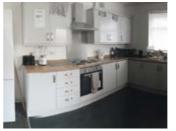

he property benefits from double glazing and central heating. The property is currently producing a Gross Rental Income of £1,450pcm or £17,400 per annum. The Vendor advises that once fully let, it will generate £1,815pcm or £21,780 per annum. Room 1 is currently vacant.

## **Situated**

Off West Derby Road (A5049) in a popular and well established residential location close to local amenities and transport links, it offers access to several big employers in Liverpool. Easy access to Liverpool city centre by public transport (approx. 3 miles).

## **Ground Floor**

Hall, two Letting Rooms, Communal Kitchen/Diner

#### First Floor

Three Letting Rooms (1 with ensuite Shower Room/WC), Communal Shower Room/WC

### Outside

Yard to the Rear

# **EPC** Rating

Ε

## **Council Tax Band**

Α