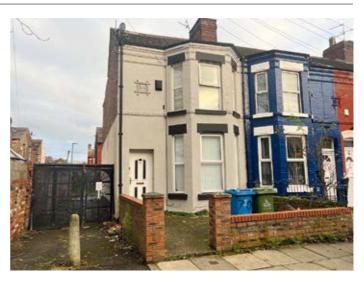

# 70 Windsor Road, Tuebrook, Liverpool L13 8BD

GUIDE PRICE **£90,000+**\*

RESIDENTIAL INVESTMENT

# **Description**

Investment Opportunity: An end of terrace property arranged as five Bedroom (one en-suite) HMO which is tenanted with working professionals, fully licensed, and fully furnished. The property benefits from double glazing and central heating. The property is currently producing a Gross Rental Income of £1,450pcm or £17,400 per annum. The Vendor advises that once fully let, it will generate £1,815pcm or £21,780 per annum. Room 1 is currently vacant.

### Outside

Yard to the Rear