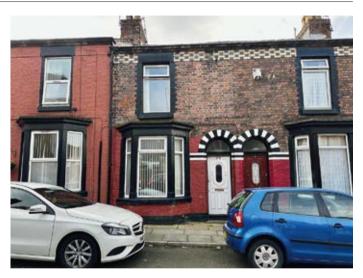

# 28 Crocus Street, Liverpool L5 7RU GUIDE PRICE £60,000+\*

#### Description

A two bedroomed middle-terraced property benefitting from double glazing and central heating. The property would be suitable for investment purposes with a potential rental income of  $\pounds 6,800$  per annum.

### Situated

Off Stanley Road in a popular and well-established area close to local amenities, schooling and transport links. The property is approximately 2 miles from Liverpool city centre.