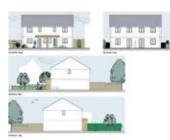

# Planning Application PA20/07819

Demolition of existing dwelling and replacement with a dormer bungalow: Ground Floor: Entrance Hall, living/dining room with garden room off, kitchen, bedroom 3/study and bathroom. First Floor: Landing, two bedrooms, master en-suite bathroom, dressing room and storage.

# Planning Application PA22/08665

Demolition of existing dwelling and garage and construction of two × three bedroom houses. Comprising Ground Floors: Entrance hallways, open plan living room/kitchen/dining rooms and cloakrooms. First Floors: Landings, master bedroom with en-suite shower rooms, two further bedrooms, bathrooms and storage.