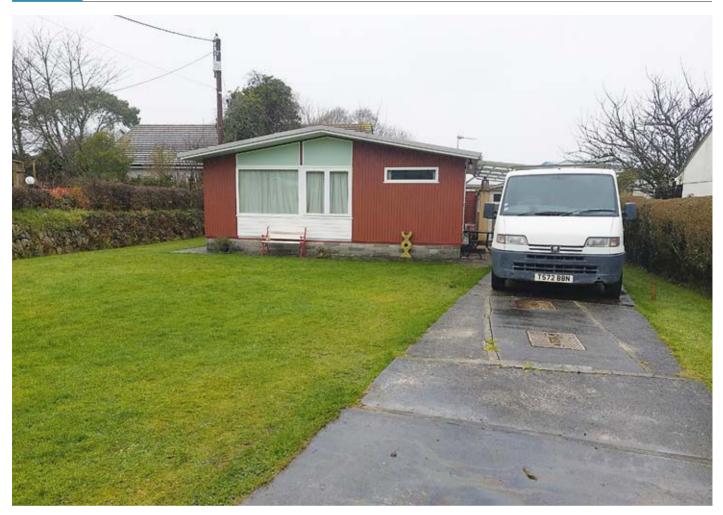

#### Description

An interesting opportunity to acquire a presently two bedroom chalet style bungalow, with level lawned gardens, a car port and on drive parking, set in a no-through road on the outskirts of the Cornish village of Roche and having the benefit of the flexibility of two planning permissions being already in place, offering the potential to build either a pair of three bedroom semi-detached properties, a three bedroom detached dormer bungalow, or just to live in and enjoy as it is.

# **Ground Floor – Existing Accommodation**

Entrance Hall, sitting room, kitchen, two bedrooms and bathroom. Level lawned gardens, car port and on drive parking.