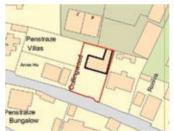

#### Situated

The Cornish village of Roche is set in the heart of Cornwall, being readily accessible to the A30 and A38 road networks, being readily commutable to the nearby Cornish coastlines, the Eden Project and mainline railway stations. The village offers a range of bespoke shops, primary school and is readily commutable to the nearby town of St Austell offering educational, shopping and recreational facilities catering for all age groups.