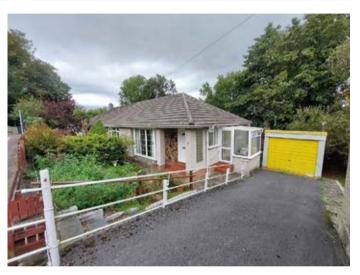

## **Description**

A two bedroom semi-detached bungalow requiring modernisation being conveniently situated for Totnes town centre and enjoying a cul-de-sac location. The property has the benefit of front and rear gardens, an additional enclosed vegetable garden area and a detached garage. A small extension that was added to bedroom two several years ago is in need of repair/replacement, interested parties must make and rely upon their own building investigations as to the works required.

#### Outside

Front and rear gardens, additional vegetable garden, garage and on-drive parking.