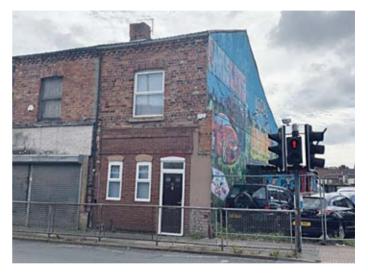

143 32 Townsend Lane, Anfield, Liverpool L6 0BA GUIDE PRICE £90,000+\*

#### Description

A three/four bedroom end of terraced house benefitting from double glazing and central heating. The property is currently let by way of an Assured Shorthold Tenancy at a rental of £9,000 per annum.

### Situated

Fronting Townsend Lane (A580) in a popular and well established location close to local amenities, schooling, Breckside Park and transport links. Approximatley 3.5 miles from Liverpool city centre.