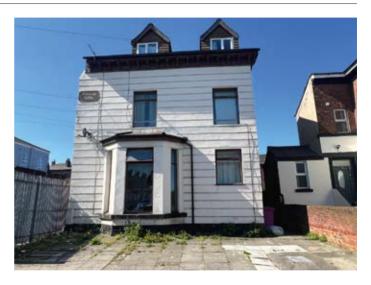

# Flat 6, 5 Victoria Road, Tuebrook, Liverpool L13 8AL

GUIDE PRICE **£25,000+**\*

#### Description

LOT

37

A one bedroomed second floor self-contained flat within a three storey detached property comprising six flats in total. The property benefits from electric heating and gardens to the front and rear. Flat 6 is let to a company until March 2029 producing a rental income of £4,500 per annum. Please note that Flats 1, 2, 3, 4 and 5 are not included in the sale

#### Situated

Off West Derby Road in a popular and well established residential location close to local amenities, Newsham Park, transport links, schooling and approximately 4 miles from Liverpool city centre.