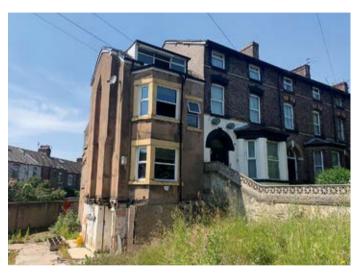

### **Description**

A three storey former five bedroomed end of terrace property in need of a full upgrade and scheme of refurbishment works. The property has been ripped out, back to bare brick and walls have been removed to make one large open space on each floor. The property is a blank canvas ready for conversion to provide a good sized family home, self-contained flats, or alternative it could be utilised as an AirBnb investment opportunity. There is also the potential to extend the property to the side (subject to consent) being sat on a good sized plot. This property is Cash Buyers Only.

#### Situated

On the junction of Greenfield Road and Prescot Road (A57) in a popular residential location within close proximity to local amenities including Old Swan Village, schooling and transport links. Liverpool city centre is approximately 3.5 miles away.