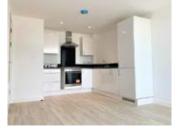

## **Description**

A one bedroom fifth floor city centre apartment in a modern development benefitting from double glazing, electric heating, lift access and secure door entry key fob. The property is currently tenanted on a Rolling contract producing £7,800 per annum. The property is being sold fully furnished.

#### Fifth Floor

Flat Hall, Open Plan Living Area/ Kitchen, Bedroom, Bathroom/ WC