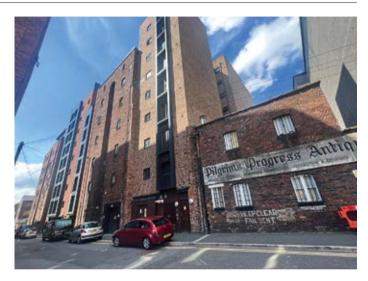

# Flat 16, 3c Bridgewater Street, Liverpool L1 0AR

#### **Situated**

Fronting Bridgewater Street in a very popular and well established location in the centre of The Baltic Triangle. Approximately a 10 minute walk to both Liverpool One and Albert Dock.