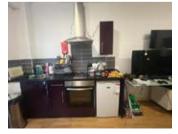

# Flat 16, 3c Bridgewater Street, Liverpool L1 0AR

## GUIDE PRICE **£28,000+**\*

RESIDENTIAL INVESTMENT

### **Description**

A third floor city centre studio apartment benefitting from double glazing, electric heating, lift access and intercom system. The property is currently let by way of an Assured Shorthold Tenancy Agreement producing a rental income of £7,644 per annum.

#### **Situated**

Fronting Bridgewater Street in a very popular and well established location in the centre of The Baltic Triangle. Approximately a 10 minute walk to both Liverpool One and Albert Dock.

## **Lower Ground Floor**

Council Tax Band

# Communal Lounge

**Ground Floor** 

Communal Entrance Hall,

### Third Floor

Flat Open Plan Bedroom/ Kitchen/Living Area, Shower Room/WC

### **EPC** Rating

В