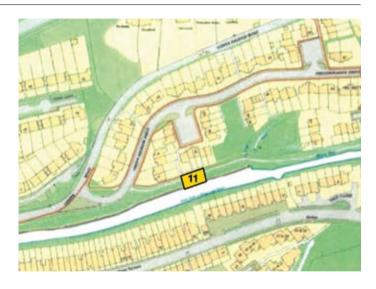

# Plot 11 Land at Greenmeadow Drive, Barnstaple, Devon EX31 4HT

## **Description**

A freehold plot of land which forms part of a large area of land situated between existing modern style houses and also the River Yeo. The buyer shall rely solely on obtaining their own advice and any prior necessary consents/permissions for any alternative change of use the buyer proposes. The buyer agrees to accept the land as it stands in all respects on completion.

Completion will be 21 days from the date of exchange. The buyer will be liable to make a contribution towards the vendor's legal fees, please refer to the legal pack for further information.

Please note that Plots 11,12 and 13 Land at Green Meadow Drive Barnstaple further benefit from having a public footpath running at the top of the plots which allows access by foot at all times day and night to Green Meadow Drive itself.