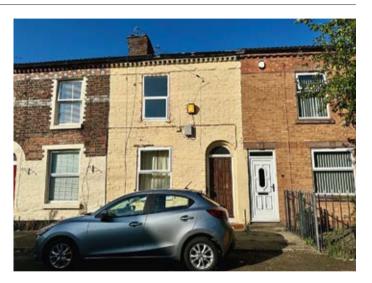

# 45 Anglesea Road, Liverpool L9 1EA

## **Description**

A three bedroom middle terraced house benefitting from central heating and double glazing. Following a scheme of refurbishment works and modernisation, the property would be suitable for investment purposes with a potential rental income of approximately £7,200 per annum.

#### **Situated**

Off Rice Lane (A59) in a popular and well established residential location close to local amenities, schooling and transport inks. Approximately 5 miles from Liverpool city centre.