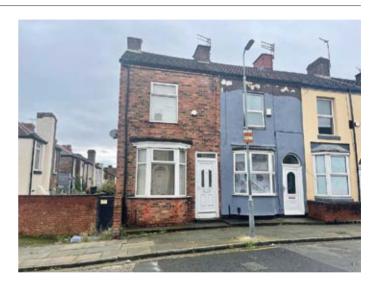

# 16 Selina Road, Liverpool L4 5RD

# **Description**

A two bedroomed middle-terraced property benefitting from double glazing and central heating. The property is currently let by way of an Assured Shorthold Tenancy agreement producing a rental income of £4,784 per annum.

### Situated

Off Stuart Road and Makin Street in a popular and wellestablish residential area close to local amenities, County Road shopping, schooling and transport links. The property is approximately 4 miles from Liverpool city centre.