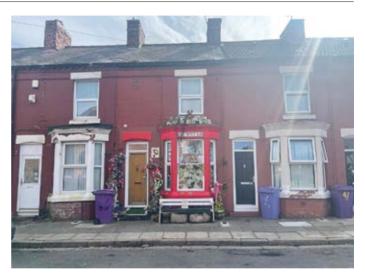

# 43 Marlsford Street, Liverpool L6 6AX

GUIDE PRICE **£60,000+**\*

#### Description

A two bedroomed middle terraced house benefitting from double glazing and electric heating. The property is currently let by way of an Assured Shorthold Tenancy agreement producing £7,200 per annum.

#### Situated

Off Milverton Street which in turn is off Boaler Street in a popular and well established residential location close to local amenities, schooling and approximately 3 miles from Liverpool city centre.