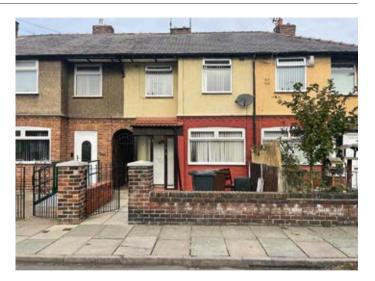

# 28 Muspratt Road, Seaforth, Liverpool L21 4NW

## **Description**

A three bedroom mid-town house benefitting from double glazing, central heating and a rear garden. The property would be suitable for occupation or investment purposes. The potential rental income is approximately £9,600 per annum.

### Outside

Gardens to the front and Rear