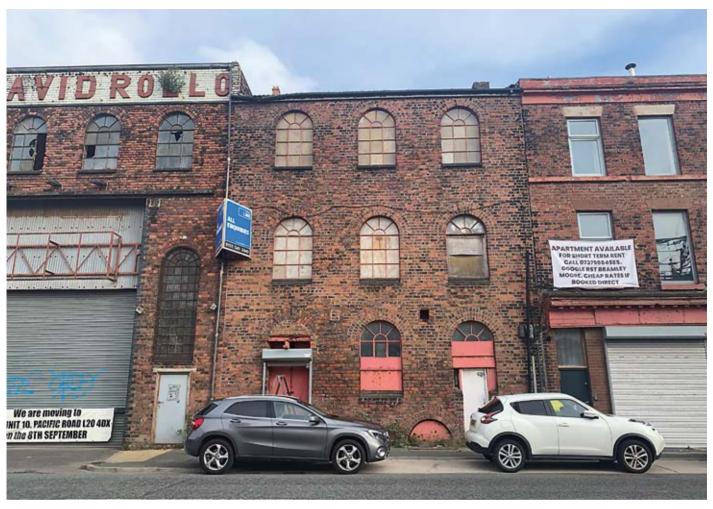

# 66 Regent Road, Kirkdale, Liverpool L5 9SY

GUIDE PRICE **£400,000+**\*

DEVELOPMENT OPPORTUNITIES

### **Description**

A fantastic opportunity to acquire a three storey plus basement middle terraced property within the Tens Street regeneration project in Liverpool. The premises are currently in a derelict state and back to brick internally. The property benefits from planning approval for conversion into a nine bedroomed hotel – Planning Ref 20F/2482. The property also has permission for an additional storey and plans have been drawn up to convert to five floors of leisure space including a roof top terrace overlooking the new stadium. There is also potential for a number of other uses subject to gaining any necessary consents.

#### **Situated**

Fronting Regent Road in a popular and well established residential location just outside of Liverpool city centre. The premises are opposite the new Everton Football Club Stadium, close to local amenities and transport links.