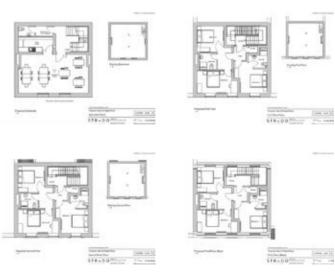

### **Description**

A fantastic opportunity to acquire a three storey plus basement middle terraced property within the Tens Street regeneration project in Liverpool. The premises are currently in a derelict state and back to brick internally. The property benefits from planning approval for conversion into a nine bedroomed hotel – Planning Ref 20F/2482. The property also has permission for an additional storey and plans have been drawn up to convert to five floors of leisure space including a roof top terrace overlooking the new stadium. There is also potential for a number of other uses subject to gaining any necessary consents.

## Note

Plans available from the auctioneer's office