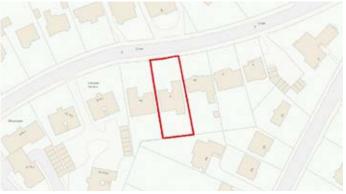

## **Description**

Two Freehold ground rent investment interests producing a combined income of approximately £27.50 per annum. The first ground rent investment is secured upon a detached family home and land at 7 Lancaster Road, Southport, PR8 2LF which is let on a 999 year ground lease producing an income of approximately £15 per annum. The second ground rent is secured upon a detached family home and land at 17 Sandringham Road, Birkdale, PR8 2JZ which is let on a 999 year ground lease producing an income of approximately £12.50 per annum. The leasehold tenants are responsible for all decorations, repairs and insurance.

### **Situated**

Both Lancaster Road and Sandringham Road are situated off Waterloo Road (the A565) in a popular and well established residential location close to local amenities, transport links, Birkdale village and the Royal Birkdale Golf Club