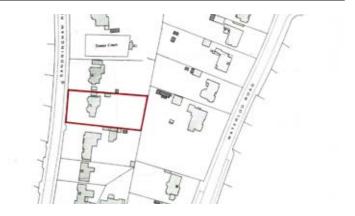

## **Description**

Two Freehold ground rent investment interests producing a combined income of approximately £27.50 per annum. The first ground rent investment is secured upon a detached family home and land at 7 Lancaster Road, Southport, PR8 2LF which is let on a 999 year ground lease producing an income of approximately £15 per annum. The second ground rent is secured upon a detached family home and land at 17 Sandringham Road, Birkdale, PR8 2JZ which is let on a 999 year ground lease producing an income of approximately £12.50 per annum. The leasehold tenants are responsible for all decorations, repairs and insurance.

### **Situated**

Both Lancaster Road and Sandringham Road are situated off Waterloo Road (the A565) in a popular and well established residential location close to local amenities, transport links, Birkdale village and the Royal Birkdale Golf Club