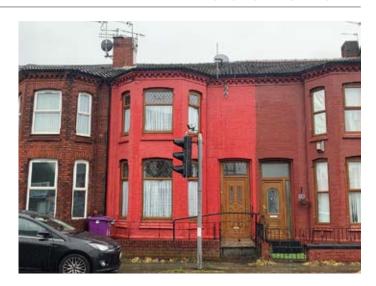

# 6 Melling Road, Liverpool L9 0LG

## **Description**

A three/four bedroom middle terraced property benefiting from double glazing. Following a scheme of upgrade and refurbishment works, the property would be suitable for occupation, resale or investment purposes.

#### **Situated**

Off Warbreck Moor (A59) in a popular and well established residential location close to local amenities, schooling and transport links. Approximately 6.5 miles from Liverpool city centre.