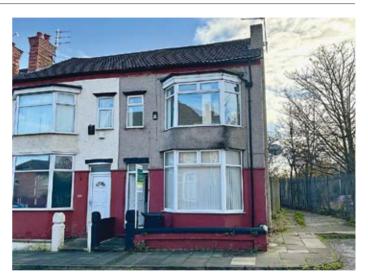

# 24 Esher Close, Wirral, Merseyside CH62 1EY

## **Description**

A three bedroom semi detached house benefitng from double glazing and central heating and rear garden. The property is in good order and would be suitable for occupation and investment purposes. The potential rental income is approximately £10,200 per annum.

#### Situated

Off Easton Road which in turn is off Wirral Circular Trail in a popular and well established location close to local amenities, schooling and transport links. Approximately 2.7 miles from Birkenhead town centre.