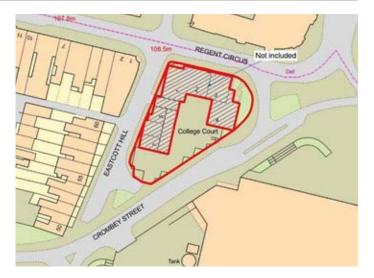

## Description

A freehold plot of land which is currently used as car parking. The site area is approximately 0.2068 acres and is subject to several transfers of the various units on the site. Potential purchasers should rely on their own enquiries.

## Situated

On the north side of Crombey Street and the south side of Commercial Road to the east of its junction with Eastcot Hill. Located in the centre of Swindon, close to local amenities, Queens Park, the M4 motorway and railway services to London Paddington.

## Note

The promap is for identification purposes only. Furthermore, the site area is approximate, and buyers should reply on the title documents.

EPC Rating Exempt