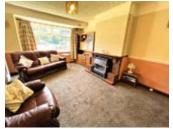

58

# 70 New Hutte Lane, Liverpool L26 9UD GUIDE PRICE **£165,000+**\*

### VACANT RESIDENTIAL

#### Description

A three bedroom semi-detached dormer bungalow benefiting from double glazing, central heating, front and rear gardens and a driveway. The property is in need of upgrade and modernisation and would be suitable for occupation or investment purposes.

#### Situated

Off Higher Road (A562) in a popular and well established residential location close to local amenities, schooling and transport links. Approximately 8.2 miles from Liverpool city centre.

В

#### **Ground Floor**

#### **Council Tax Band**

Entrance Porch, Hall, Bathroom/ WC, two Bedrooms, Kitchen, Living Room, Dining Room

## **First Floor**

Bedroom

### Outside

Front and Rear Gardens, Driveway.

# EPC Rating