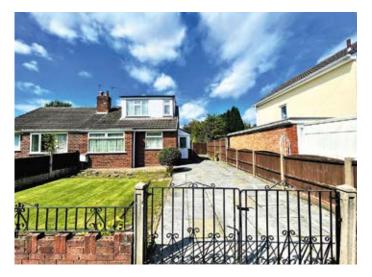

#### Description

A three bedroom semi-detached dormer bungalow benefiting from double glazing, central heating, front and rear gardens and a driveway. The property is in need of upgrade and modernisation and would be suitable for occupation or investment purposes.

#### Situated

Off Higher Road (A562) in a popular and well established residential location close to local amenities, schooling and transport links. Approximately 8.2 miles from Liverpool city centre.

В

### Outside

Front and Rear Gardens, Driveway.