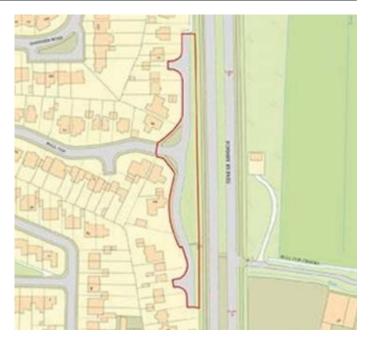

## Description

A freehold area of land which on one side has a very long frontage bordering the very busy Formby Bypass. The land also includes the freehold interest to a section of the estate roadway which provides access for the local housing. The buyer shall rely solely on obtaining their own advice and any prior necessary consents/permissions for any alternative change of use the buyer proposes. The buyer agrees to accept the land as it stands in all respects on completion.

#### Situated

The land is situated bordering Formby Bypass on one side. Close to Doggyvip Field & Park and approximately 2 miles from Formby Train Station.