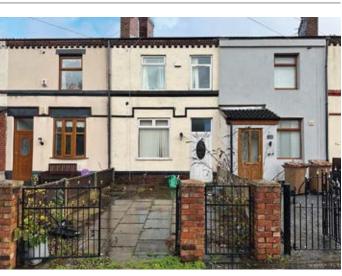

# 162 Dunriding Lane, St. Helens, Merseyside WA10 4AF

GUIDE PRICE **£75,000+**\*

VACANT RESIDENTIAL

## **Description**

A three bedroomed middle-terraced property benefitting from double glazing, central heating, a rear garden and front driveway. Following minor cosmetic work, the property would be suitable for occupation, resale or investment purposes with a potential rental income of approximately £10,200 per annum.

#### **Situated**

Fronting Dunriding Lane which is off Knowsley Road in a popular and well-established residential area close to local amenities, schooling and transport links. The property is approximately 2 miles from St Helens Retail Park.

#### Outside

Garden to Rear, Front Driveway