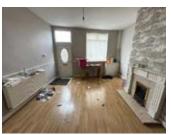

#### Ground Floor

Through Lounge/Dining Room, Kitchen with French Doors, Bathroom/WC with Walk-in Shower.