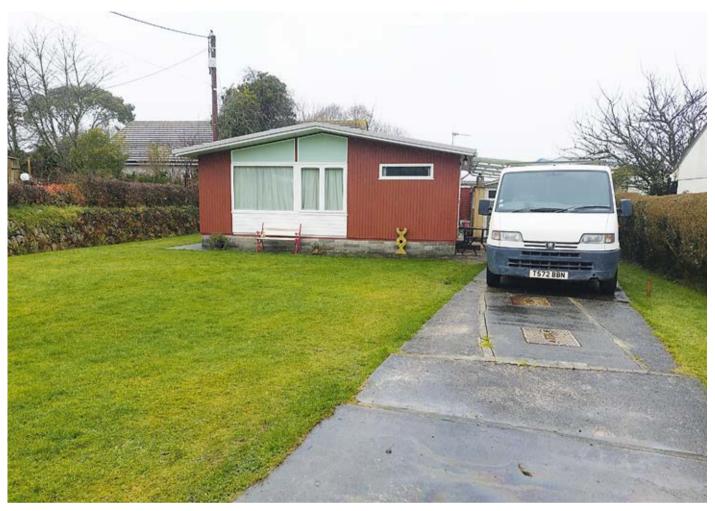

#### **Description**

An interesting opportunity to acquire a presently two bedroom chalet style bungalow, with level lawned gardens, a car port and on drive parking, set in a no-through road on the outskirts of the Cornish village of Roche and having the benefit of the flexibility of two planning permissions being already in place, offering the potential to build either a pair of three bedroom semi-detached properties, a three bedroom detached dormer bungalow, or just to live in and enjoy as it is.

## Ground Floor – Existing Accommodation

Entrance Hall, sitting room, kitchen, two bedrooms and bathroom. Level lawned gardens, car port and on drive parking.