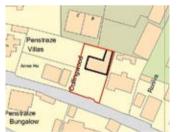

### **Situated**

The Cornish village of Roche is set in the heart of Cornwall, being readily accessible to the A30 and A38 road networks, being readily commutable to the nearby Cornish coastlines, the Eden Project and mainline railway stations. The village offers a range of bespoke shops, primary school and is readily commutable to the nearby town of St Austell offering educational, shopping and recreational facilities catering for all age groups.