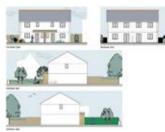

# Planning Application PA20/07819

Demolition of existing dwelling and replacement with a dormer bungalow: Ground Floor: Entrance Hall, living/dining room with garden room off, kitchen, bedroom 3/study and bathroom. First Floor: Landing, two bedrooms, master en-suite bathroom, dressing room and storage.

# Planning Application PA22/08665

Demolition of existing dwelling and garage and construction of two × three bedroom houses. Comprising Ground Floors: Entrance hallways, open plan living room/kitchen/dining

rooms and cloakrooms. First Floors: Landings, master bedroom with en-suite shower rooms, two further bedrooms, bathrooms and storage.