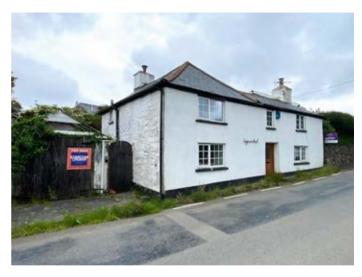

# Enys An Huel, Five Lanes, Launceston, Cornwall PL15 7RX

GUIDE PRICE **£200,000+**\*

VACANT RESIDENTIAL

## **Description**

A three bedroom detached character cottage situated in the popular moorland village of Five Lanes. The property offers a kitchen/diner and sitting room on the ground floor, three bedrooms and bathroom to the first floor, elevated rear garden and a detached garage with hardstanding. The cottage while offering the potential for further modernisation has the benefit of two multifuel stoves and oil fired central heating.