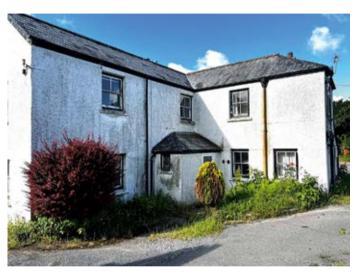

# Morwenna, Mary Tavy, Tavistock, Devon PL19 9PA

GUIDE PRICE **£135,000+**\*

VACANT RESIDENTIAL

## **Description**

A three bedroom reverse attached character cottage situated in the heart of the highly sought after moorland village of Mary Tavy. Morwenna, while in need of refurbishment throughout, offers a wonderful opportunity to create a lovely family home in the village, with a small cottage style garden area and storage sheds to the rear, all within a short walk of Dartmoor National Park.