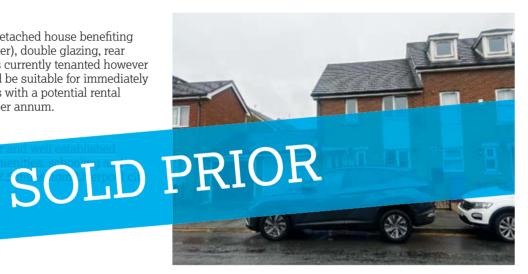

## **Description**

A modern three bedroomed semi-detached house benefiting from central heating (with new boiler), double glazing, rear garden and garage. The property is currently tenanted however will be vacant upon sale and would be suitable for immediately occupation or investment purposes with a potential rental income of approximately £10,200 per annum.