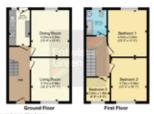

#### **Ground Floor**

Hall, Kitchen, Dining Room, Living room.

#### First Floor

3 Bedrooms, Bathroom/W.C.