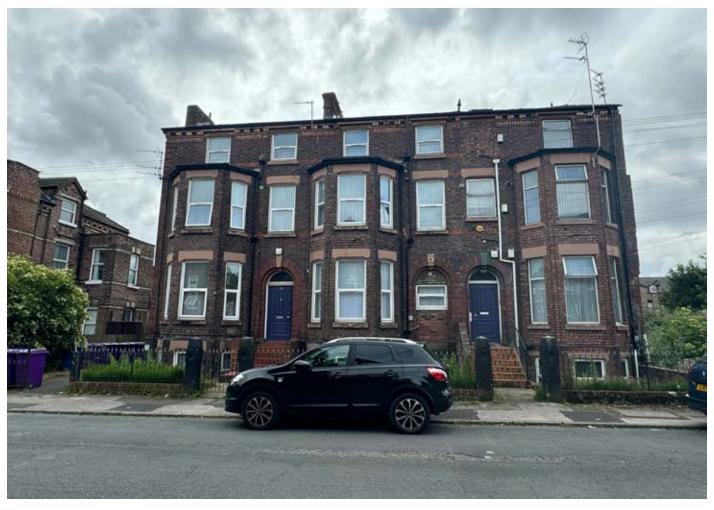

# **Description**

Investment opportunity with a potential rental income of approximately £90,000 per annum.

A three storey plus basement detached property which is converted to provide  $12 \times 1$  bedroomed self contained flats benefiting from double glazing, central heating, intercome system, driveway and large rear yard which could be used as a car park. Two of the flats are currently let by way of Assured Shorthold Tenancies producing a total of £13,200 per annum. Seven of the other flats have recently been refurbished and are ready for immediate occupation.

#### **Situated**

Off Queens Drive in a popular and well-establsihed area close to local amenities, Tuebrook shopping, Newsham Park, schooling and transport links. The property is approximately 4 miles from Liverpool City Centre.