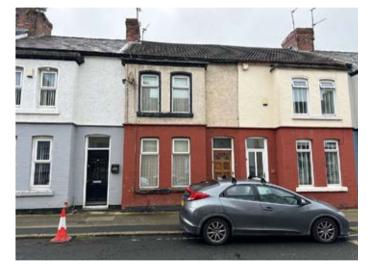

# 87 Sunbeam Road, Old Swan, Liverpool L13 5XT GUIDE PRICE £67,000+\*

#### Description

A two bedroomed middle terraced house benefiting from double glazing and central heating. The property is currently let by way of an Assured Shorthold Tenancy producing £5,400 per annum.

#### Situated

Off Prescot Road in the heart of Old Swan in a popular and well-established residential location within easy reach of local transport links and walking distance to local amenities to include the new Liverpool Shopping park. Approximately 2 miles from Liverpool city centre.