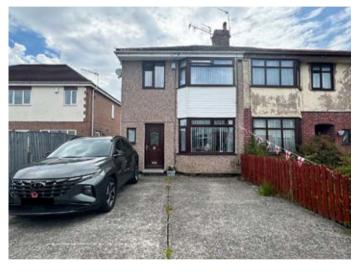

## Description

A three bedroomed semi-detached property benefiting from double glazing, central heating, gardens front and rear and driveway. The property is currently let by way of an Assured Shorthold Tenancy producing a rental of £9,300 per annum.

## **Ground Floor**

Hall, Living Room, Dining Room, Kitchen, Utility Room

**First Floor** Three Bedrooms, Bathroom/WC.

Outside Front and Rear Gardens, Driveway

**EPC Rating** D

Council Tax Band B