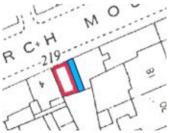

### **Description**

A former garage which would be suitable for various uses/potential development/conversion subject to the required consents. There is a section of land to the side (outlined and tinted in blue, which is fully enclosed and only accessible from the door in the east wall of the garage) which a potential purchaser could apply for adverse possession however interested parties are to make their own further enquiries in regards to this.