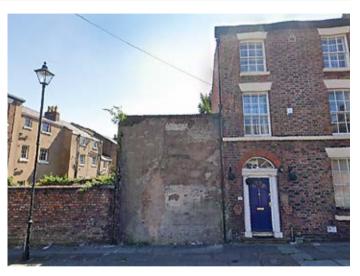

### **Description**

A former garage which would be suitable for various uses/potential development/conversion subject to the required consents. There is a section of land to the side (outlined and tinted in blue, which is fully enclosed and only accessible from the door in the east wall of the garage) which a potential purchaser could apply for adverse possession however interested parties are to make their own further enquiries in regards to this.

## **Former Garage**

Not inspected.