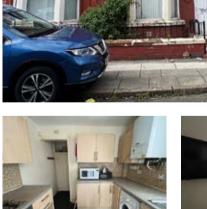

### **Description**

A three bedroomed middle terraced house benefiting from double glazing and central heating. The vendor advises that a new boiler was installed in October 2021 with a 7 year guarantee. The property also comes with double beds in each room and a recently purchased flat screen TV. Following refurbishment and modernisation the property would be suitable for investment purposes with a potential rental income of approximately £9,600 per annum. The vendor advises that an Application for Certificate of Proposed Lawful Development to convert loft with dormer extension at rear and carry out associated works. Planning reference number: 23LP/0542

#### **Ground Floor**

Vestibule, Hall, Living Room, Dining Room, Kitchen, Shower Room/WC